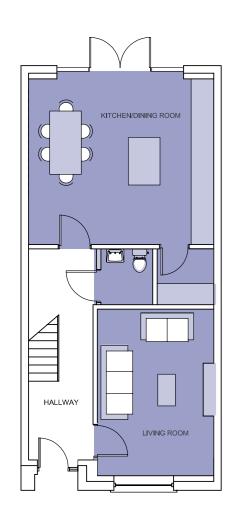

# HOUSE TYPE L

THREE STOREY
4-BEDROOM
SEMI-DETACHED

160 SQ. M. / 1,722 SQ. FT. APPROX.

GROUND FLOOR FIRST FLOOR

SECOND FLOOR

Not to scale. For illustrative purposes only.

GROUND FLOOR

FIRST FLOOR

SECOND FLOOR

Not to scale. For illustrative purposes only.