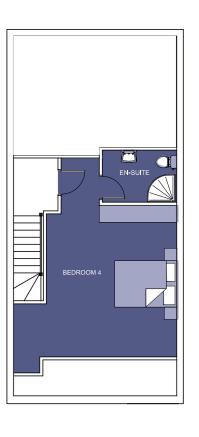

# HOUSE TYPE L

THREE STOREY
4-BEDROOM
SEMI-DETACHED

160 SQ. M. / 1,722 SQ. FT. APPROX.

GROUND FLOOR FIRST FLOOR

SECOND FLOOR

Not to scale. For illustrative purposes only.

GROUND FLOOR

FIRST FLOOR

SECOND FLOOR

Not to scale. For illustrative purposes only.