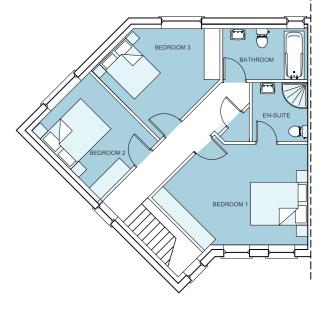

# HOUSE TYPE Al

THREE STOREY
4-BEDROOM
SEMI-DETACHED

170 SQ. M. / 1,829 SQ. FT. APPROX.

# HOUSE TYPE L

THREE STOREY
4-BEDROOM
SEMI-DETACHED

160 SQ. M. / 1,722 SQ. FT. APPROX.

GROUND FLOOR FIRST FLOOR

SECOND FLOOR

Not to scale. For illustrative purposes only.

GROUND FLOOR

FIRST FLOOR