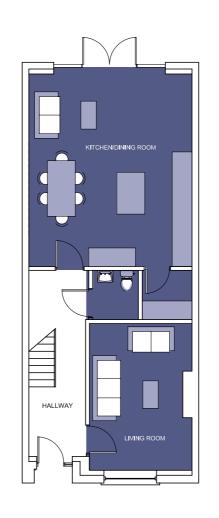

# HOUSE TYPE E

TWO STOREY
3-BEDROOM
SEMI-DETACHED

125 SQ. M. / 1,345 SQ. FT. APPRO)

FIRST FLOOR

SECOND FLOOR

Not to scale. For illustrative purposes only.

GROUND FLOOR

FIRST FLOOR