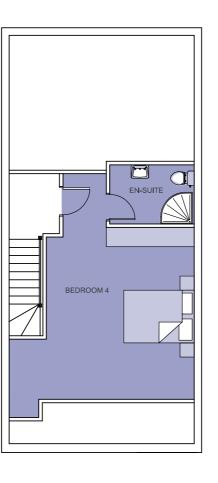

# HOUSE TYPE L

THREE STOREY
4-BEDROOM
SEMI-DETACHED

160 SQ. M. / 1,722 SQ. FT. APPROX.

GROUND FLOOR FIRST FLOOR

SECOND FLOOR

Not to scale. For illustrative purposes only.

GROUND FLOOR

FIRST FLOOR

SECOND FLOOR

Not to scale. For illustrative purposes only.