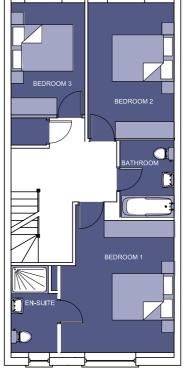

# HOUSE TYPE L

THREE STOREY
4-BEDROOM
SEMI-DETACHED

160 SQ. M. / 1,722 SQ. FT. APPROX.

GROUND FLOOR FIRST FLOOR

SECOND FLOOR

Not to scale. For illustrative purposes only.

GROUND FLOOR

FIRST FLOOR

SECOND FLOOR

Not to scale. For illustrative purposes only.