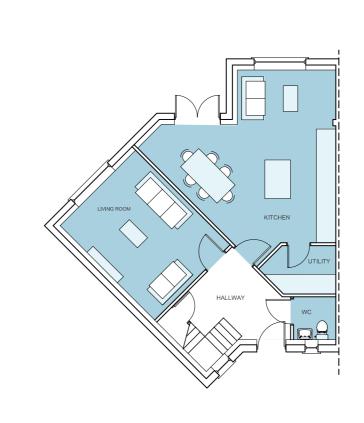

# HOUSE TYPE Al

THREE STOREY
4-BEDROOM
SEMI-DETACHED

170 SQ. M. / 1,829 SQ. FT. APPROX.

# HOUSE TYPE L

THREE STOREY
4-BEDROOM
SEMI-DETACHED

160 SQ. M. / 1,722 SQ. FT. APPROX.

GROUND FLOOR FIRST FLOOR

SECOND FLOOR

Not to scale. For illustrative purposes only.

GROUND FLOOR

FIRST FLOOR