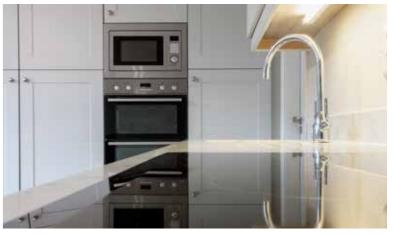

### Kitchen

- Custom-designed light grey Shaker style kitchens with integrated doors for appliances
- High quality quartz worktops and upstand