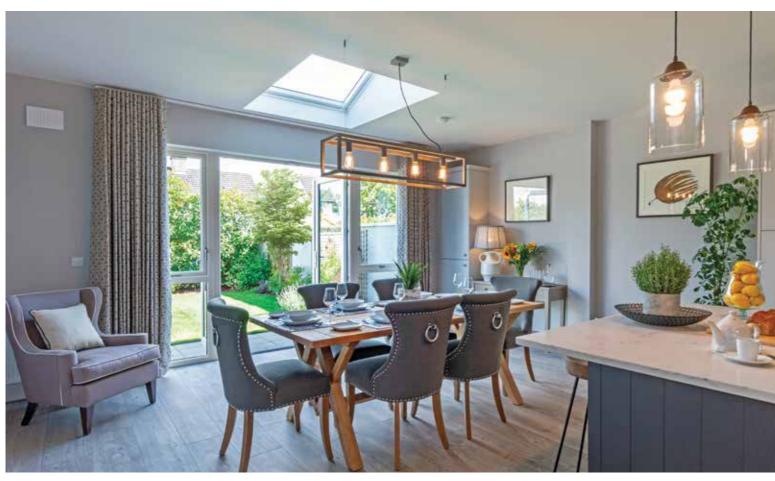

### HIGH-END SPECIFICATION

### Kitchen

- Custom-designed light grey Shaker style kitchens with integrated doors for appliances
- High quality quartz worktops and upstand