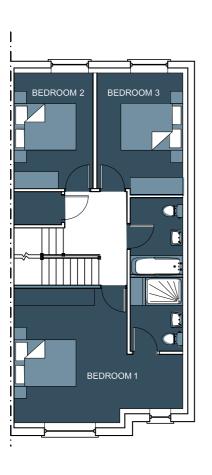

# HOUSE TYPE Al

THREE STOREY
4-BEDROOM
SEMI-DETACHED

170 SQ. M. / 1,829 SQ. FT. APPROX.

# HOUSE TYPE L

THREE STOREY
4-BEDROOM
SEMI-DETACHED

160 SQ. M. / 1,722 SQ. FT. APPROX.

GROUND FLOOR FIRST FLOOR

SECOND FLOOR

Not to scale. For illustrative purposes only.

GROUND FLOOR

FIRST FLOOR