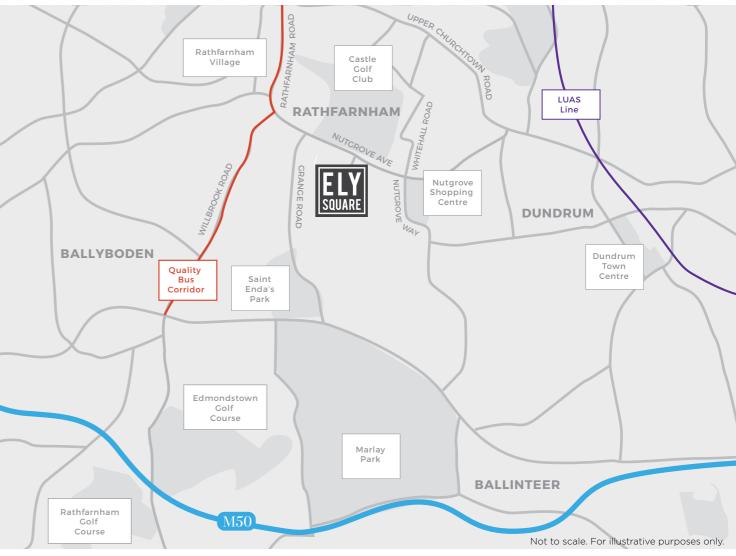

### IDEALLY LOCATED

The abundance of schools, shopping, sports, and parkland facilities that the area has to offer are second to none.

Ely Square is located along a Quality Bus Corridor that serves Dublin city centre and UCD Belfield College Campus amongst other places. Dundrum Luas stop is also located within walking distance. Dundrum Town Centre and Nutgrove Shopping Centre are a short distance away.

Ely Square will appeal to families and individuals looking for a world of comfort and convenience.