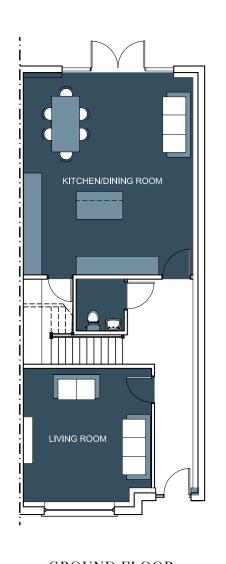

# HOUSE TYPE Al

THREE STOREY
4-BEDROOM
SEMI-DETACHED

170 SQ. M. / 1,829 SQ. FT. APPROX.

# HOUSE TYPE L

THREE STOREY
4-BEDROOM
SEMI-DETACHED

160 SQ. M. / 1,722 SQ. FT. APPROX.

GROUND FLOOR FIRST FLOOR

SECOND FLOOR

Not to scale. For illustrative purposes only.

GROUND FLOOR

FIRST FLOOR