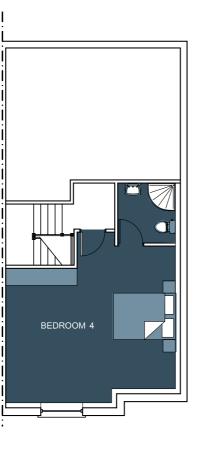

# HOUSE TYPE Al

THREE STOREY
4-BEDROOM
SEMI-DETACHED

170 SQ. M. / 1,829 SQ. FT. APPROX.

# HOUSE TYPE L

THREE STOREY
4-BEDROOM
SEMI-DETACHED

160 SQ. M. / 1,722 SQ. FT. APPROX.

GROUND FLOOR FIRST FLOOR

SECOND FLOOR

Not to scale. For illustrative purposes only.

GROUND FLOOR

FIRST FLOOR