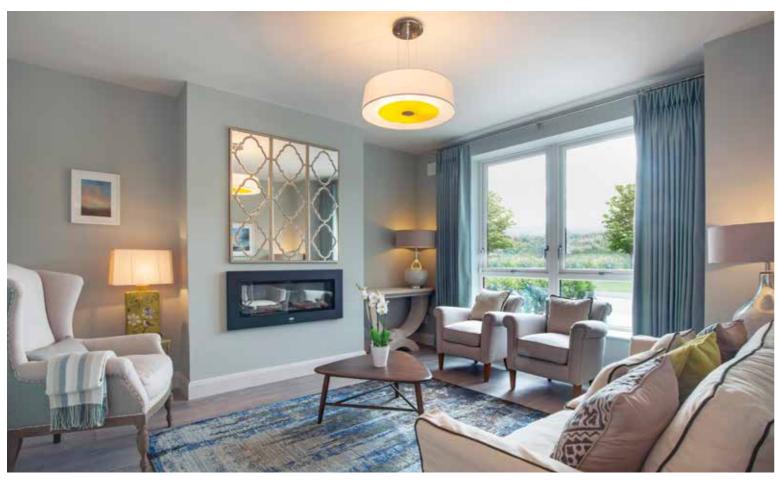

- Generous lighting & electric
- power point specification

   Dimplex electric fire in sitting room
- Wired for intruder alarm

### General

- Excellent standard of floor, wall and roof insulation
- All homes will achieve an A3
- building energy ratingA-rated gas condensing boiler central heating system, and photovoltaic solar panels on
- roof
   Neutral paint colour throughout
- 10 year Homebond Structural Guarantee