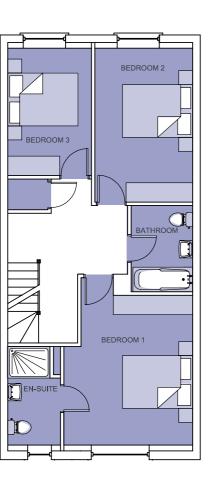

# HOUSE TYPE L

THREE STOREY
4-BEDROOM
SEMI-DETACHED

160 SQ. M. / 1,722 SQ. FT. APPROX.

GROUND FLOOR FIRST FLOOR

SECOND FLOOR

Not to scale. For illustrative purposes only.

GROUND FLOOR

FIRST FLOOR

SECOND FLOOR

Not to scale. For illustrative purposes only.