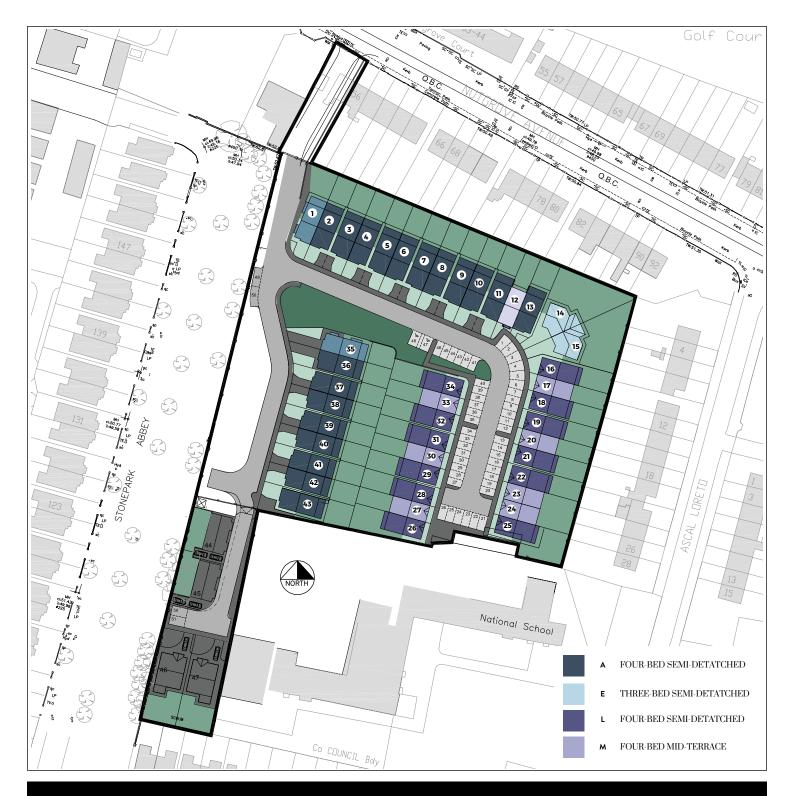

### RATHFARNHAM · DUBLIN 14

This is a distinctive development of luxury homes set on the grounds that once formed part of the Loreto Abbey Rathfarnham, located on the foothills of the Dublin mountains close to Rathfarnham village.

### IDEALLY LOCATED

The abundance of schools, shopping, sports, and parkland facilities that the area has to offer are second to none.

Ely Square is located along a Quality Bus Corridor that serves Dublin city centre and UCD Belfield College Campus amongst other places. Dundrum Luas stop is also located within walking distance. Dundrum Town Centre and Nutgrove Shopping Centre are a short distance away.